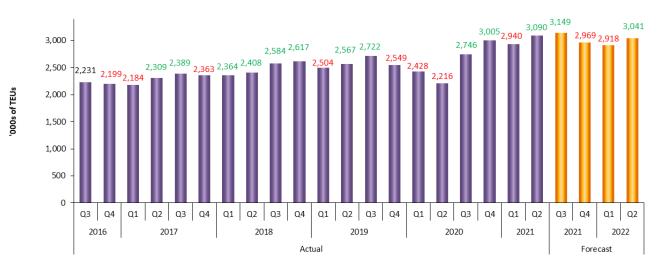

# **Executive Summary**

- The total volume of loaded imports at the tracked ports increased by 64,000 TEUs in July to 2.46 million TEUs, a high for the month of July. This represents a 2.7 percent gain over June and equates to a 11.7 percent surge year-on-year. The year-to-date volume is 29.0 percent higher than at the same point of 2020. Loaded imports in 2021 are projected to increase by 16.0 percent over 2020 with a total of 29.2 million TEUs.
- The combined loaded import volume at the monitored West Coast ports increased by 36,000 TEUs between June and July, which equates to a 2.9 percent gain. The total loaded import volume was 1.27 million TEUs which equates to a 0.9 percent gain over the same month
  - of last year and is a record for the month of July. The ports of Los Angeles, Long Beach, and the Northwest Seaport Alliance experienced year-on-year growth, while every port except Prince Rupert has posted year-to-date double-digit percentage growth. The year-to-date volume is 28.6 percent higher than at the same point of 2020. Loaded imports in 2021 are projected to increase by 15.2 percent over 2020 with a total of 15.6 million TEUs.
- The combined loaded import volume at the monitored East Coast ports increased by 30,000 TEUs between June and July, which equates to a 2.9 percent gain. The loaded import volume of 1.05 million TEUs equates to a 25.3 percent surge over the same month of 2020 and is a record high for