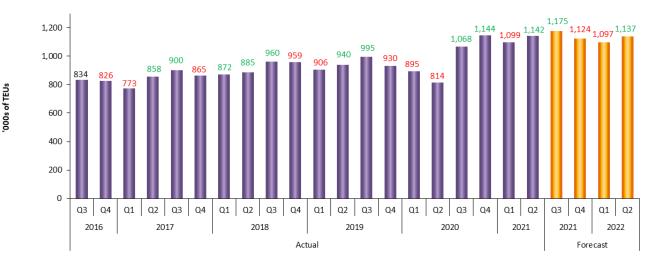

# **Executive Summary**

- The total volume of loaded imports at the tracked ports increased by 64,000 TEUs in July to 2.46 million TEUs, a high for the month of July. This represents a 2.7 percent gain over June and equates to a 11.7 percent surge year-on-year. The year-to-date volume is 29.0 percent higher than at the same point of 2020. Loaded imports in 2021 are projected to increase by 16.0 percent over 2020 with a total of 29.2 million TEUs.
- The combined loaded import volume at the monitored West Coast ports increased by 36,000 TEUs between June and July, which equates to a 2.9 percent gain. The total loaded import volume was 1.27 million TEUs which equates to a 0.9 percent gain over the same month
  - of last year and is a record for the month of July. The ports of Los Angeles, Long Beach, and the Northwest Seaport Alliance experienced year-on-year growth, while every port except Prince Rupert has posted year-to-date double-digit percentage growth. The year-to-date volume is 28.6 percent higher than at the same point of 2020. Loaded imports in 2021 are projected to increase by 15.2 percent over 2020 with a total of 15.6 million TEUs.
- The combined loaded import volume at the monitored East Coast ports increased by 30,000 TEUs between June and July, which equates to a 2.9 percent gain. The loaded import volume of 1.05 million TEUs equates to a 25.3 percent surge over the same month of 2020 and is a record high for