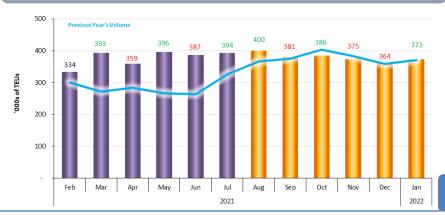

# **Executive Summary**

- The total volume of loaded imports at the tracked ports increased by 64,000 TEUs in July to 2.46 million TEUs, a high for the month of July. This represents a 2.7 percent gain over June and equates to a 11.7 percent surge year-on-year. The year-to-date volume is 29.0 percent higher than at the same point of 2020. Loaded imports in 2021 are projected to increase by 16.0 percent over 2020 with a total of 29.2 million TEUs.
- The combined loaded import volume at the monitored West Coast ports increased by 36,000 TEUs between June and July, which equates to a 2.9 percent gain. The total loaded import volume was 1.27 million TEUs which equates to a 0.9 percent gain over the same month
  - of last year and is a record for the month of July. The ports of Los Angeles, Long Beach, and the Northwest Seaport Alliance experienced year-on-year growth, while every port except Prince Rupert has posted year-to-date double-digit percentage growth. The year-to-date volume is 28.6 percent higher than at the same point of 2020. Loaded imports in 2021 are projected to increase by 15.2 percent over 2020 with a total of 15.6 million TEUs.
- The combined loaded import volume at the monitored East Coast ports increased by 30,000 TEUs between June and July, which equates to a 2.9 percent gain. The loaded import volume of 1.05 million TEUs equates to a 25.3 percent surge over the same month of 2020 and is a record high for