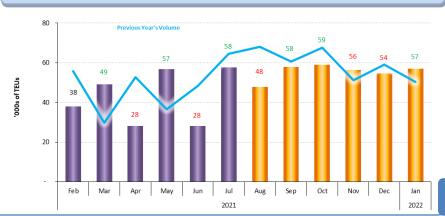

# **Executive Summary**

- The total volume of loaded imports at the tracked ports increased by 64,000 TEUs in July to 2.46 million TEUs, a high for the month of July. This represents a 2.7 percent gain over June and equates to a 11.7 percent surge year-on-year. The year-to-date volume is 29.0 percent higher than at the same point of 2020. Loaded imports in 2021 are projected to increase by 16.0 percent over 2020 with a total of 29.2 million TEUs.
- The combined loaded import volume at the monitored West Coast ports increased by 36,000 TEUs between June and July, which equates to a 2.9 percent gain. The total loaded import volume was 1.27 million TEUs which equates to a 0.9 percent gain over the same month
  - of last year and is a record for the month of July. The ports of Los Angeles, Long Beach, and the Northwest Seaport Alliance experienced year-on-year growth, while every port except Prince Rupert has posted year-to-date double-digit percentage growth. The year-to-date volume is 28.6 percent higher than at the same point of 2020. Loaded imports in 2021 are projected to increase by 15.2 percent over 2020 with a total of 15.6 million TEUs.
- The combined loaded import volume at the monitored East Coast ports increased by 30,000 TEUs between June and July, which equates to a 2.9 percent gain. The loaded import volume of 1.05 million TEUs equates to a 25.3 percent surge over the same month of 2020 and is a record high for