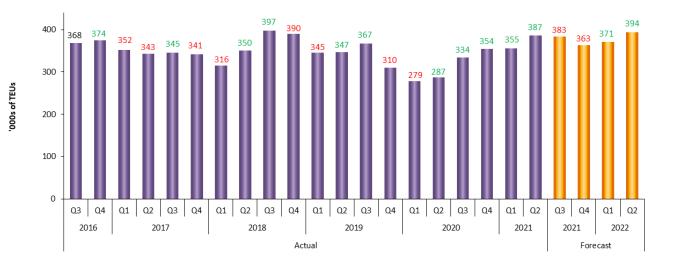

# **Executive Summary**

- The total volume of loaded imports at the tracked ports increased by 64,000 TEUs in July to 2.46 million TEUs, a high for the month of July. This represents a 2.7 percent gain over June and equates to a 11.7 percent surge year-on-year. The year-to-date volume is 29.0 percent higher than at the same point of 2020. Loaded imports in 2021 are projected to increase by 16.0 percent over 2020 with a total of 29.2 million TEUs.
- The combined loaded import volume at the monitored West Coast ports increased by 36,000 TEUs between June and July, which equates to a 2.9 percent gain. The total loaded import volume was 1.27 million TEUs which equates to a 0.9 percent gain over the same month
  - of last year and is a record for the month of July. The ports of Los Angeles, Long Beach, and the Northwest Seaport Alliance experienced year-on-year growth, while every port except Prince Rupert has posted year-to-date double-digit percentage growth. The year-to-date volume is 28.6 percent higher than at the same point of 2020. Loaded imports in 2021 are projected to increase by 15.2 percent over 2020 with a total of 15.6 million TEUs.
- The combined loaded import volume at the monitored East Coast ports increased by 30,000 TEUs between June and July, which equates to a 2.9 percent gain. The loaded import volume of 1.05 million TEUs equates to a 25.3 percent surge over the same month of 2020 and is a record high for