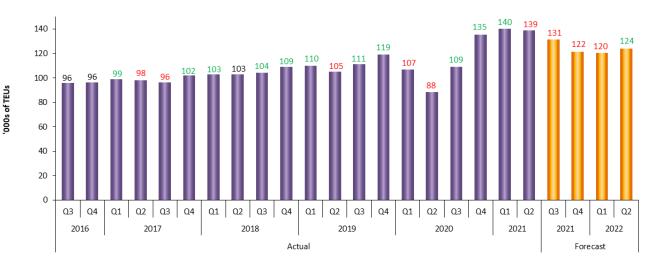

# **Executive Summary**

- The total volume of loaded imports at the tracked ports increased by 64,000 TEUs in July to 2.46 million TEUs, a high for the month of July. This represents a 2.7 percent gain over June and equates to a 11.7 percent surge year-on-year. The year-to-date volume is 29.0 percent higher than at the same point of 2020. Loaded imports in 2021 are projected to increase by 16.0 percent over 2020 with a total of 29.2 million TEUs.
- The combined loaded import volume at the monitored West Coast ports increased by 36,000 TEUs between June and July, which equates to a 2.9 percent gain. The total loaded import volume was 1.27 million TEUs which equates to a 0.9 percent gain over the same month
  - of last year and is a record for the month of July. The ports of Los Angeles, Long Beach, and the Northwest Seaport Alliance experienced year-on-year growth, while every port except Prince Rupert has posted year-to-date double-digit percentage growth. The year-to-date volume is 28.6 percent higher than at the same point of 2020. Loaded imports in 2021 are projected to increase by 15.2 percent over 2020 with a total of 15.6 million TEUs.
- The combined loaded import volume at the monitored East Coast ports increased by 30,000 TEUs between June and July, which equates to a 2.9 percent gain. The loaded import volume of 1.05 million TEUs equates to a 25.3 percent surge over the same month of 2020 and is a record high for