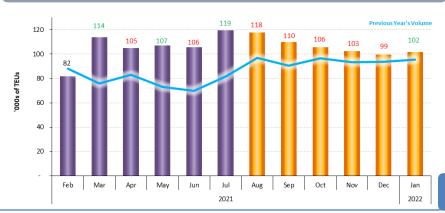

# **Executive Summary**

- The total volume of loaded imports at the tracked ports increased by 64,000 TEUs in July to 2.46 million TEUs, a high for the month of July. This represents a 2.7 percent gain over June and equates to a 11.7 percent surge year-on-year. The year-to-date volume is 29.0 percent higher than at the same point of 2020. Loaded imports in 2021 are projected to increase by 16.0 percent over 2020 with a total of 29.2 million TEUs.
- The combined loaded import volume at the monitored West Coast ports increased by 36,000 TEUs between June and July, which equates to a 2.9 percent gain. The total loaded import volume was 1.27 million TEUs which equates to a 0.9 percent gain over the same month
  - of last year and is a record for the month of July. The ports of Los Angeles, Long Beach, and the Northwest Seaport Alliance experienced year-on-year growth, while every port except Prince Rupert has posted year-to-date double-digit percentage growth. The year-to-date volume is 28.6 percent higher than at the same point of 2020. Loaded imports in 2021 are projected to increase by 15.2 percent over 2020 with a total of 15.6 million TEUs.
- The combined loaded import volume at the monitored East Coast ports increased by 30,000 TEUs between June and July, which equates to a 2.9 percent gain. The loaded import volume of 1.05 million TEUs equates to a 25.3 percent surge over the same month of 2020 and is a record high for