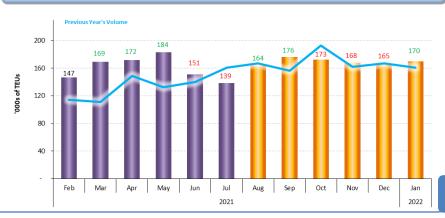

# **Executive Summary**

- The total volume of loaded imports at the tracked ports increased by 64,000 TEUs in July to 2.46 million TEUs, a high for the month of July. This represents a 2.7 percent gain over June and equates to a 11.7 percent surge year-on-year. The year-to-date volume is 29.0 percent higher than at the same point of 2020. Loaded imports in 2021 are projected to increase by 16.0 percent over 2020 with a total of 29.2 million TEUs.
- The combined loaded import volume at the monitored West Coast ports increased by 36,000 TEUs between June and July, which equates to a 2.9 percent gain. The total loaded import volume was 1.27 million TEUs which equates to a 0.9 percent gain over the same month
  - of last year and is a record for the month of July. The ports of Los Angeles, Long Beach, and the Northwest Seaport Alliance experienced year-on-year growth, while every port except Prince Rupert has posted year-to-date double-digit percentage growth. The year-to-date volume is 28.6 percent higher than at the same point of 2020. Loaded imports in 2021 are projected to increase by 15.2 percent over 2020 with a total of 15.6 million TEUs.
- The combined loaded import volume at the monitored East Coast ports increased by 30,000 TEUs between June and July, which equates to a 2.9 percent gain. The loaded import volume of 1.05 million TEUs equates to a 25.3 percent surge over the same month of 2020 and is a record high for