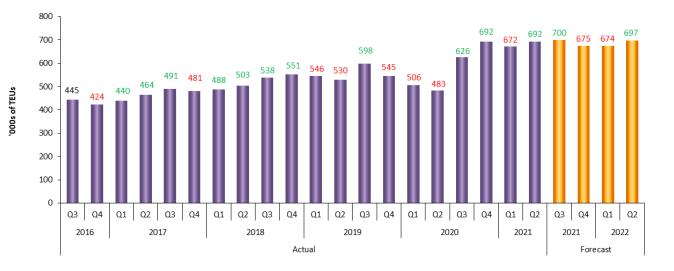

# **Executive Summary**

- The total volume of loaded imports at the tracked ports increased by 64,000 TEUs in July to 2.46 million TEUs, a high for the month of July. This represents a 2.7 percent gain over June and equates to a 11.7 percent surge year-on-year. The year-to-date volume is 29.0 percent higher than at the same point of 2020. Loaded imports in 2021 are projected to increase by 16.0 percent over 2020 with a total of 29.2 million TEUs.
- The combined loaded import volume at the monitored West Coast ports increased by 36,000 TEUs between June and July, which equates to a 2.9 percent gain. The total loaded import volume was 1.27 million TEUs which equates to a 0.9 percent gain over the same month
  - of last year and is a record for the month of July. The ports of Los Angeles, Long Beach, and the Northwest Seaport Alliance experienced year-on-year growth, while every port except Prince Rupert has posted year-to-date double-digit percentage growth. The year-to-date volume is 28.6 percent higher than at the same point of 2020. Loaded imports in 2021 are projected to increase by 15.2 percent over 2020 with a total of 15.6 million TEUs.
- The combined loaded import volume at the monitored East Coast ports increased by 30,000 TEUs between June and July, which equates to a 2.9 percent gain. The loaded import volume of 1.05 million TEUs equates to a 25.3 percent surge over the same month of 2020 and is a record high for