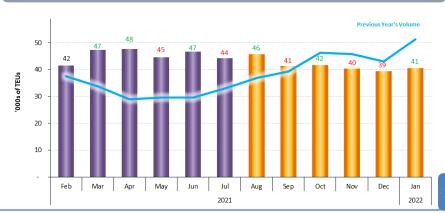

# **Executive Summary**

- The total volume of loaded imports at the tracked ports increased by 64,000 TEUs in July to 2.46 million TEUs, a high for the month of July. This represents a 2.7 percent gain over June and equates to a 11.7 percent surge year-on-year. The year-to-date volume is 29.0 percent higher than at the same point of 2020. Loaded imports in 2021 are projected to increase by 16.0 percent over 2020 with a total of 29.2 million TEUs.
- The combined loaded import volume at the monitored West Coast ports increased by 36,000 TEUs between June and July, which equates to a 2.9 percent gain. The total loaded import volume was 1.27 million TEUs which equates to a 0.9 percent gain over the same month
  - of last year and is a record for the month of July. The ports of Los Angeles, Long Beach, and the Northwest Seaport Alliance experienced year-on-year growth, while every port except Prince Rupert has posted year-to-date double-digit percentage growth. The year-to-date volume is 28.6 percent higher than at the same point of 2020. Loaded imports in 2021 are projected to increase by 15.2 percent over 2020 with a total of 15.6 million TEUs.
- The combined loaded import volume at the monitored East Coast ports increased by 30,000 TEUs between June and July, which equates to a 2.9 percent gain. The loaded import volume of 1.05 million TEUs equates to a 25.3 percent surge over the same month of 2020 and is a record high for