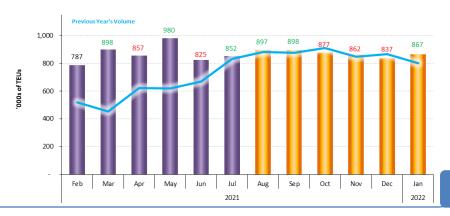

# **Executive Summary**

- The total volume of loaded imports at the tracked ports increased by 64,000 TEUs in July to 2.46 million TEUs, a high for the month of July. This represents a 2.7 percent gain over June and equates to a 11.7 percent surge year-on-year. The year-to-date volume is 29.0 percent higher than at the same point of 2020. Loaded imports in 2021 are projected to increase by 16.0 percent over 2020 with a total of 29.2 million TEUs.
- The combined loaded import volume at the monitored West Coast ports increased by 36,000 TEUs between June and July, which equates to a 2.9 percent gain. The total loaded import volume was 1.27 million TEUs which equates to a 0.9 percent gain over the same month
  - of last year and is a record for the month of July. The ports of Los Angeles, Long Beach, and the Northwest Seaport Alliance experienced year-on-year growth, while every port except Prince Rupert has posted year-to-date double-digit percentage growth. The year-to-date volume is 28.6 percent higher than at the same point of 2020. Loaded imports in 2021 are projected to increase by 15.2 percent over 2020 with a total of 15.6 million TEUs.
- The combined loaded import volume at the monitored East Coast ports increased by 30,000 TEUs between June and July, which equates to a 2.9 percent gain. The loaded import volume of 1.05 million TEUs equates to a 25.3 percent surge over the same month of 2020 and is a record high for