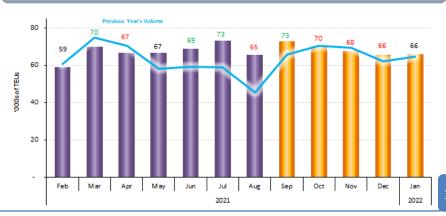

# **Executive Summary**

- The total volume of loaded imports at the tracked ports increased by 64,000 TEUs in July to 2.46 million TEUs, a high for the month of July. This represents a 2.7 percent gain over June and equates to a 11.7 percent surge year-on-year. The year-to-date volume is 29.0 percent higher than at the same point of 2020. Loaded imports in 2021 are projected to increase by 16.0 percent over 2020 with a total of 29.2 million TEUs.
- The combined loaded import volume at the monitored West Coast ports increased by 36,000 TEUs between June and July, which equates to a 2.9 percent gain. The total loaded import volume was 1.27 million TEUs which equates to a 0.9 percent gain over the same month
  - of last year and is a record for the month of July. The ports of Los Angeles, Long Beach, and the Northwest Seaport Alliance experienced year-on-year growth, while every port except Prince Rupert has posted year-to-date double-digit percentage growth. The year-to-date volume is 28.6 percent higher than at the same point of 2020. Loaded imports in 2021 are projected to increase by 15.2 percent over 2020 with a total of 15.6 million TEUs.
- The combined loaded import volume at the monitored East Coast ports increased by 30,000 TEUs between June and July, which equates to a 2.9 percent gain. The loaded import volume of 1.05 million TEUs equates to a 25.3 percent surge over the same month of 2020 and is a record high for