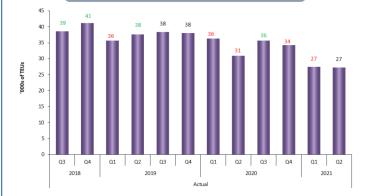

# **Executive Summary**

- The total volume of loaded imports at the tracked ports increased by 64,000 TEUs in July to 2.46 million TEUs, a high for the month of July. This represents a 2.7 percent gain over June and equates to a 11.7 percent surge year-on-year. The year-to-date volume is 29.0 percent higher than at the same point of 2020. Loaded imports in 2021 are projected to increase by 16.0 percent over 2020 with a total of 29.2 million TEUs.
- The combined loaded import volume at the monitored West Coast ports increased by 36,000 TEUs between June and July, which equates to a 2.9 percent gain. The total loaded import volume was 1.27 million TEUs which equates to a 0.9 percent gain over the same month
  - of last year and is a record for the month of July. The ports of Los Angeles, Long Beach, and the Northwest Seaport Alliance experienced year-on-year growth, while every port except Prince Rupert has posted year-to-date double-digit percentage growth. The year-to-date volume is 28.6 percent higher than at the same point of 2020. Loaded imports in 2021 are projected to increase by 15.2 percent over 2020 with a total of 15.6 million TEUs.
- The combined loaded import volume at the monitored East Coast ports increased by 30,000 TEUs between June and July, which equates to a 2.9 percent gain. The loaded import volume of 1.05 million TEUs equates to a 25.3 percent surge over the same month of 2020 and is a record high for