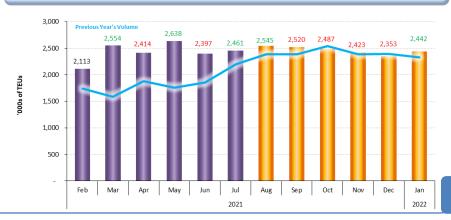

# **Executive Summary**

- The total volume of loaded imports at the tracked ports increased by 64,000 TEUs in July to 2.46 million TEUs, a high for the month of July. This represents a 2.7 percent gain over June and equates to a 11.7 percent surge year-on-year. The year-to-date volume is 29.0 percent higher than at the same point of 2020. Loaded imports in 2021 are projected to increase by 16.0 percent over 2020 with a total of 29.2 million TEUs.
- The combined loaded import volume at the monitored West Coast ports increased by 36,000 TEUs between June and July, which equates to a 2.9 percent gain. The total loaded import volume was 1.27 million TEUs which equates to a 0.9 percent gain over the same month
  - of last year and is a record for the month of July. The ports of Los Angeles, Long Beach, and the Northwest Seaport Alliance experienced year-on-year growth, while every port except Prince Rupert has posted year-to-date double-digit percentage growth. The year-to-date volume is 28.6 percent higher than at the same point of 2020. Loaded imports in 2021 are projected to increase by 15.2 percent over 2020 with a total of 15.6 million TEUs.
- The combined loaded import volume at the monitored East Coast ports increased by 30,000 TEUs between June and July, which equates to a 2.9 percent gain. The loaded import volume of 1.05 million TEUs equates to a 25.3 percent surge over the same month of 2020 and is a record high for