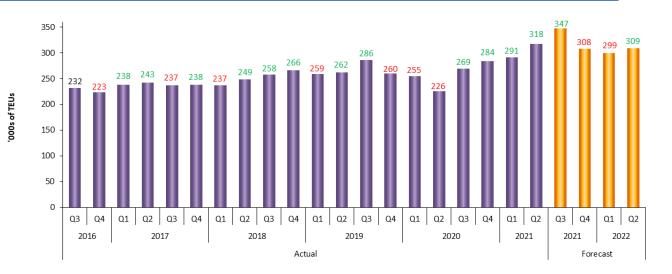

# **Executive Summary**

- The total volume of loaded imports at the tracked ports increased by 64,000 TEUs in July to 2.46 million TEUs, a high for the month of July. This represents a 2.7 percent gain over June and equates to a 11.7 percent surge year-on-year. The year-to-date volume is 29.0 percent higher than at the same point of 2020. Loaded imports in 2021 are projected to increase by 16.0 percent over 2020 with a total of 29.2 million TEUs.
- The combined loaded import volume at the monitored West Coast ports increased by 36,000 TEUs between June and July, which equates to a 2.9 percent gain. The total loaded import volume was 1.27 million TEUs which equates to a 0.9 percent gain over the same month
  - of last year and is a record for the month of July. The ports of Los Angeles, Long Beach, and the Northwest Seaport Alliance experienced year-on-year growth, while every port except Prince Rupert has posted year-to-date double-digit percentage growth. The year-to-date volume is 28.6 percent higher than at the same point of 2020. Loaded imports in 2021 are projected to increase by 15.2 percent over 2020 with a total of 15.6 million TEUs.
- The combined loaded import volume at the monitored East Coast ports increased by 30,000 TEUs between June and July, which equates to a 2.9 percent gain. The loaded import volume of 1.05 million TEUs equates to a 25.3 percent surge over the same month of 2020 and is a record high for