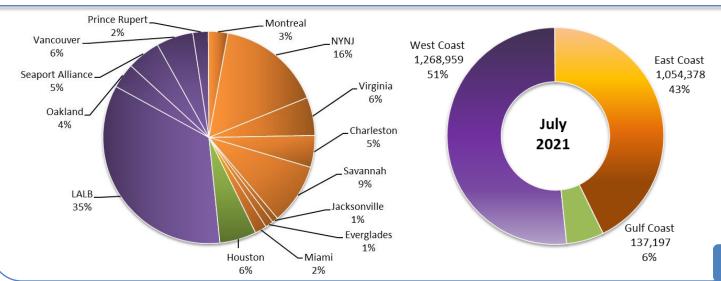

**06** West Coast Port Activity

**07** East Coast Port Activity

**Port Activity** 

08 Ports of Los Angeles and Long Beach

09 Port of Oakland

10 NW Seaport Alliance (Tacoma and Seattle)

11 Port of Vancouver

12 Port of Prince Rupert

13 Port of Montreal

14 Ports of New York and New Jersey

15 Port of Virginia

16 Port of Charleston

17 Port of Savannah

18 Port of Jacksonville

19 Port Everglades

20 Port Miami

21 Port Houston

22 Port of Baltimore

23 Ports of Boston/New Orleans

**Data** 

24 Year to Date Import Totals

25 Year to Date Export Totals

**26** Raw Monthly Data

27 How to Read the Tables and Charts

# **Executive Summary**

- The total volume of loaded imports at the tracked ports increased by 64,000 TEUs in July to 2.46 million TEUs, a high for the month of July. This represents a 2.7 percent gain over June and equates to a 11.7 percent surge year-on-year. The year-to-date volume is 29.0 percent higher than at the same point of 2020. Loaded imports in 2021 are projected to increase by 16.0 percent over 2020 with a total of 29.2 million TEUs.
- The combined loaded import volume at the monitored West Coast ports increased by 36,000 TEUs between June and July, which equates to a 2.9 percent gain. The total loaded import volume was 1.27 million TEUs which equates to a 0.9 percent gain over the same month
  - of last year and is a record for the month of July. The ports of Los Angeles, Long Beach, and the Northwest Seaport Alliance experienced year-on-year growth, while every port except Prince Rupert has posted year-to-date double-digit percentage growth. The year-to-date volume is 28.6 percent higher than at the same point of 2020. Loaded imports in 2021 are projected to increase by 15.2 percent over 2020 with a total of 15.6 million TEUs.
- The combined loaded import volume at the monitored East Coast ports increased by 30,000 TEUs between June and July, which equates to a 2.9 percent gain. The loaded import volume of 1.05 million TEUs equates to a 25.3 percent surge over the same month of 2020 and is a record high for