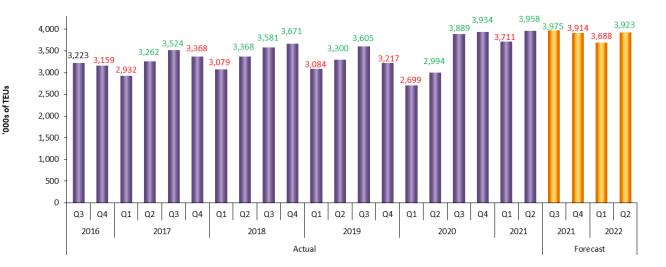

# **Executive Summary**

- The total volume of loaded imports at the tracked ports increased by 64,000 TEUs in July to 2.46 million TEUs, a high for the month of July. This represents a 2.7 percent gain over June and equates to a 11.7 percent surge year-on-year. The year-to-date volume is 29.0 percent higher than at the same point of 2020. Loaded imports in 2021 are projected to increase by 16.0 percent over 2020 with a total of 29.2 million TEUs.
- The combined loaded import volume at the monitored West Coast ports increased by 36,000 TEUs between June and July, which equates to a 2.9 percent gain. The total loaded import volume was 1.27 million TEUs which equates to a 0.9 percent gain over the same month
  - of last year and is a record for the month of July. The ports of Los Angeles, Long Beach, and the Northwest Seaport Alliance experienced year-on-year growth, while every port except Prince Rupert has posted year-to-date double-digit percentage growth. The year-to-date volume is 28.6 percent higher than at the same point of 2020. Loaded imports in 2021 are projected to increase by 15.2 percent over 2020 with a total of 15.6 million TEUs.
- The combined loaded import volume at the monitored East Coast ports increased by 30,000 TEUs between June and July, which equates to a 2.9 percent gain. The loaded import volume of 1.05 million TEUs equates to a 25.3 percent surge over the same month of 2020 and is a record high for