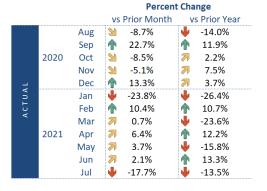

# **Executive Summary**

- The total volume of loaded imports at the tracked ports increased by 64,000 TEUs in July to 2.46 million TEUs, a high for the month of July. This represents a 2.7 percent gain over June and equates to a 11.7 percent surge year-on-year. The year-to-date volume is 29.0 percent higher than at the same point of 2020. Loaded imports in 2021 are projected to increase by 16.0 percent over 2020 with a total of 29.2 million TEUs.
- The combined loaded import volume at the monitored West Coast ports increased by 36,000 TEUs between June and July, which equates to a 2.9 percent gain. The total loaded import volume was 1.27 million TEUs which equates to a 0.9 percent gain over the same month
  - of last year and is a record for the month of July. The ports of Los Angeles, Long Beach, and the Northwest Seaport Alliance experienced year-on-year growth, while every port except Prince Rupert has posted year-to-date double-digit percentage growth. The year-to-date volume is 28.6 percent higher than at the same point of 2020. Loaded imports in 2021 are projected to increase by 15.2 percent over 2020 with a total of 15.6 million TEUs.
- The combined loaded import volume at the monitored East Coast ports increased by 30,000 TEUs between June and July, which equates to a 2.9 percent gain. The loaded import volume of 1.05 million TEUs equates to a 25.3 percent surge over the same month of 2020 and is a record high for