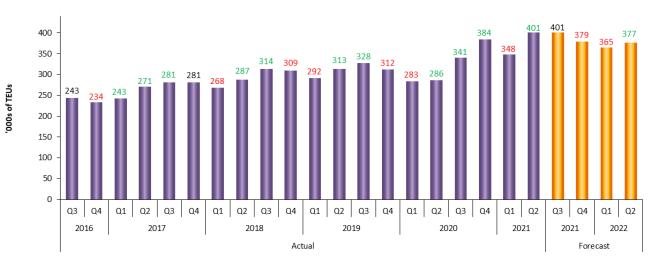

# **Executive Summary**

- The total volume of loaded imports at the tracked ports increased by 64,000 TEUs in July to 2.46 million TEUs, a high for the month of July. This represents a 2.7 percent gain over June and equates to a 11.7 percent surge year-on-year. The year-to-date volume is 29.0 percent higher than at the same point of 2020. Loaded imports in 2021 are projected to increase by 16.0 percent over 2020 with a total of 29.2 million TEUs.
- The combined loaded import volume at the monitored West Coast ports increased by 36,000 TEUs between June and July, which equates to a 2.9 percent gain. The total loaded import volume was 1.27 million TEUs which equates to a 0.9 percent gain over the same month
  - of last year and is a record for the month of July. The ports of Los Angeles, Long Beach, and the Northwest Seaport Alliance experienced year-on-year growth, while every port except Prince Rupert has posted year-to-date double-digit percentage growth. The year-to-date volume is 28.6 percent higher than at the same point of 2020. Loaded imports in 2021 are projected to increase by 15.2 percent over 2020 with a total of 15.6 million TEUs.
- The combined loaded import volume at the monitored East Coast ports increased by 30,000 TEUs between June and July, which equates to a 2.9 percent gain. The loaded import volume of 1.05 million TEUs equates to a 25.3 percent surge over the same month of 2020 and is a record high for