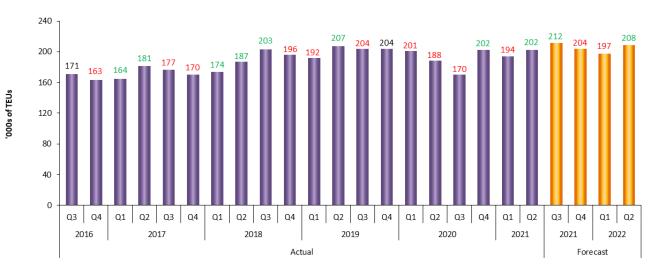

# **Executive Summary**

- The total volume of loaded imports at the tracked ports increased by 64,000 TEUs in July to 2.46 million TEUs, a high for the month of July. This represents a 2.7 percent gain over June and equates to a 11.7 percent surge year-on-year. The year-to-date volume is 29.0 percent higher than at the same point of 2020. Loaded imports in 2021 are projected to increase by 16.0 percent over 2020 with a total of 29.2 million TEUs.
- The combined loaded import volume at the monitored West Coast ports increased by 36,000 TEUs between June and July, which equates to a 2.9 percent gain. The total loaded import volume was 1.27 million TEUs which equates to a 0.9 percent gain over the same month
  - of last year and is a record for the month of July. The ports of Los Angeles, Long Beach, and the Northwest Seaport Alliance experienced year-on-year growth, while every port except Prince Rupert has posted year-to-date double-digit percentage growth. The year-to-date volume is 28.6 percent higher than at the same point of 2020. Loaded imports in 2021 are projected to increase by 15.2 percent over 2020 with a total of 15.6 million TEUs.
- The combined loaded import volume at the monitored East Coast ports increased by 30,000 TEUs between June and July, which equates to a 2.9 percent gain. The loaded import volume of 1.05 million TEUs equates to a 25.3 percent surge over the same month of 2020 and is a record high for