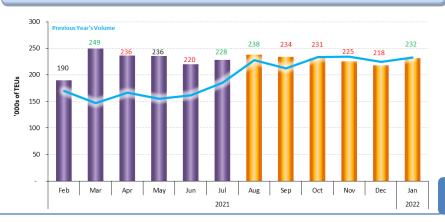

# **Executive Summary**

- The total volume of loaded imports at the tracked ports increased by 64,000 TEUs in July to 2.46 million TEUs, a high for the month of July. This represents a 2.7 percent gain over June and equates to a 11.7 percent surge year-on-year. The year-to-date volume is 29.0 percent higher than at the same point of 2020. Loaded imports in 2021 are projected to increase by 16.0 percent over 2020 with a total of 29.2 million TEUs.
- The combined loaded import volume at the monitored West Coast ports increased by 36,000 TEUs between June and July, which equates to a 2.9 percent gain. The total loaded import volume was 1.27 million TEUs which equates to a 0.9 percent gain over the same month
  - of last year and is a record for the month of July. The ports of Los Angeles, Long Beach, and the Northwest Seaport Alliance experienced year-on-year growth, while every port except Prince Rupert has posted year-to-date double-digit percentage growth. The year-to-date volume is 28.6 percent higher than at the same point of 2020. Loaded imports in 2021 are projected to increase by 15.2 percent over 2020 with a total of 15.6 million TEUs.
- The combined loaded import volume at the monitored East Coast ports increased by 30,000 TEUs between June and July, which equates to a 2.9 percent gain. The loaded import volume of 1.05 million TEUs equates to a 25.3 percent surge over the same month of 2020 and is a record high for