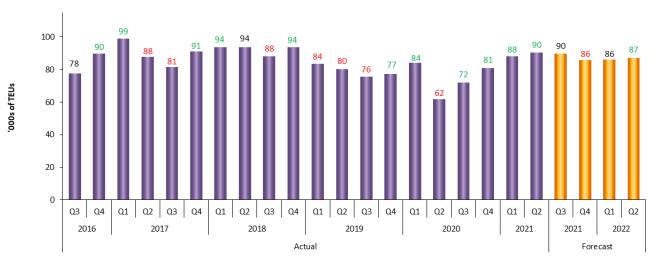

# **Executive Summary**

- The total volume of loaded imports at the tracked ports increased by 64,000 TEUs in July to 2.46 million TEUs, a high for the month of July. This represents a 2.7 percent gain over June and equates to a 11.7 percent surge year-on-year. The year-to-date volume is 29.0 percent higher than at the same point of 2020. Loaded imports in 2021 are projected to increase by 16.0 percent over 2020 with a total of 29.2 million TEUs.
- The combined loaded import volume at the monitored West Coast ports increased by 36,000 TEUs between June and July, which equates to a 2.9 percent gain. The total loaded import volume was 1.27 million TEUs which equates to a 0.9 percent gain over the same month
  - of last year and is a record for the month of July. The ports of Los Angeles, Long Beach, and the Northwest Seaport Alliance experienced year-on-year growth, while every port except Prince Rupert has posted year-to-date double-digit percentage growth. The year-to-date volume is 28.6 percent higher than at the same point of 2020. Loaded imports in 2021 are projected to increase by 15.2 percent over 2020 with a total of 15.6 million TEUs.
- The combined loaded import volume at the monitored East Coast ports increased by 30,000 TEUs between June and July, which equates to a 2.9 percent gain. The loaded import volume of 1.05 million TEUs equates to a 25.3 percent surge over the same month of 2020 and is a record high for