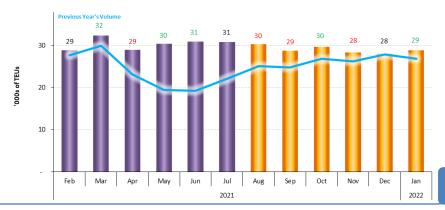

# **Executive Summary**

- The total volume of loaded imports at the tracked ports increased by 64,000 TEUs in July to 2.46 million TEUs, a high for the month of July. This represents a 2.7 percent gain over June and equates to a 11.7 percent surge year-on-year. The year-to-date volume is 29.0 percent higher than at the same point of 2020. Loaded imports in 2021 are projected to increase by 16.0 percent over 2020 with a total of 29.2 million TEUs.
- The combined loaded import volume at the monitored West Coast ports increased by 36,000 TEUs between June and July, which equates to a 2.9 percent gain. The total loaded import volume was 1.27 million TEUs which equates to a 0.9 percent gain over the same month
  - of last year and is a record for the month of July. The ports of Los Angeles, Long Beach, and the Northwest Seaport Alliance experienced year-on-year growth, while every port except Prince Rupert has posted year-to-date double-digit percentage growth. The year-to-date volume is 28.6 percent higher than at the same point of 2020. Loaded imports in 2021 are projected to increase by 15.2 percent over 2020 with a total of 15.6 million TEUs.
- The combined loaded import volume at the monitored East Coast ports increased by 30,000 TEUs between June and July, which equates to a 2.9 percent gain. The loaded import volume of 1.05 million TEUs equates to a 25.3 percent surge over the same month of 2020 and is a record high for