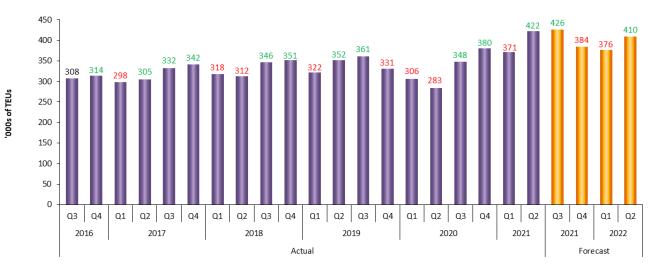

# **Executive Summary**

- The total volume of loaded imports at the tracked ports increased by 64,000 TEUs in July to 2.46 million TEUs, a high for the month of July. This represents a 2.7 percent gain over June and equates to a 11.7 percent surge year-on-year. The year-to-date volume is 29.0 percent higher than at the same point of 2020. Loaded imports in 2021 are projected to increase by 16.0 percent over 2020 with a total of 29.2 million TEUs.
- The combined loaded import volume at the monitored West Coast ports increased by 36,000 TEUs between June and July, which equates to a 2.9 percent gain. The total loaded import volume was 1.27 million TEUs which equates to a 0.9 percent gain over the same month
  - of last year and is a record for the month of July. The ports of Los Angeles, Long Beach, and the Northwest Seaport Alliance experienced year-on-year growth, while every port except Prince Rupert has posted year-to-date double-digit percentage growth. The year-to-date volume is 28.6 percent higher than at the same point of 2020. Loaded imports in 2021 are projected to increase by 15.2 percent over 2020 with a total of 15.6 million TEUs.
- The combined loaded import volume at the monitored East Coast ports increased by 30,000 TEUs between June and July, which equates to a 2.9 percent gain. The loaded import volume of 1.05 million TEUs equates to a 25.3 percent surge over the same month of 2020 and is a record high for