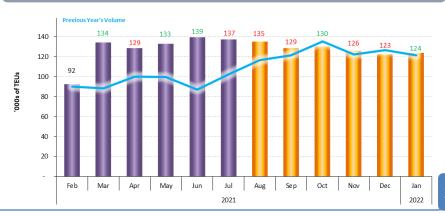

# **Executive Summary**

- The total volume of loaded imports at the tracked ports increased by 64,000 TEUs in July to 2.46 million TEUs, a high for the month of July. This represents a 2.7 percent gain over June and equates to a 11.7 percent surge year-on-year. The year-to-date volume is 29.0 percent higher than at the same point of 2020. Loaded imports in 2021 are projected to increase by 16.0 percent over 2020 with a total of 29.2 million TEUs.
- The combined loaded import volume at the monitored West Coast ports increased by 36,000 TEUs between June and July, which equates to a 2.9 percent gain. The total loaded import volume was 1.27 million TEUs which equates to a 0.9 percent gain over the same month
  - of last year and is a record for the month of July. The ports of Los Angeles, Long Beach, and the Northwest Seaport Alliance experienced year-on-year growth, while every port except Prince Rupert has posted year-to-date double-digit percentage growth. The year-to-date volume is 28.6 percent higher than at the same point of 2020. Loaded imports in 2021 are projected to increase by 15.2 percent over 2020 with a total of 15.6 million TEUs.
- The combined loaded import volume at the monitored East Coast ports increased by 30,000 TEUs between June and July, which equates to a 2.9 percent gain. The loaded import volume of 1.05 million TEUs equates to a 25.3 percent surge over the same month of 2020 and is a record high for