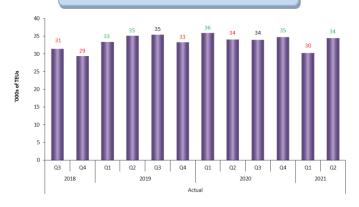

# **Executive Summary**

- The total volume of loaded imports at the tracked ports increased by 64,000 TEUs in July to 2.46 million TEUs, a high for the month of July. This represents a 2.7 percent gain over June and equates to a 11.7 percent surge year-on-year. The year-to-date volume is 29.0 percent higher than at the same point of 2020. Loaded imports in 2021 are projected to increase by 16.0 percent over 2020 with a total of 29.2 million TEUs.
- The combined loaded import volume at the monitored West Coast ports increased by 36,000 TEUs between June and July, which equates to a 2.9 percent gain. The total loaded import volume was 1.27 million TEUs which equates to a 0.9 percent gain over the same month
  - of last year and is a record for the month of July. The ports of Los Angeles, Long Beach, and the Northwest Seaport Alliance experienced year-on-year growth, while every port except Prince Rupert has posted year-to-date double-digit percentage growth. The year-to-date volume is 28.6 percent higher than at the same point of 2020. Loaded imports in 2021 are projected to increase by 15.2 percent over 2020 with a total of 15.6 million TEUs.
- The combined loaded import volume at the monitored East Coast ports increased by 30,000 TEUs between June and July, which equates to a 2.9 percent gain. The loaded import volume of 1.05 million TEUs equates to a 25.3 percent surge over the same month of 2020 and is a record high for