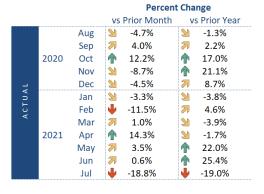

# **Executive Summary**

- The total volume of loaded imports at the tracked ports increased by 64,000 TEUs in July to 2.46 million TEUs, a high for the month of July. This represents a 2.7 percent gain over June and equates to a 11.7 percent surge year-on-year. The year-to-date volume is 29.0 percent higher than at the same point of 2020. Loaded imports in 2021 are projected to increase by 16.0 percent over 2020 with a total of 29.2 million TEUs.
- The combined loaded import volume at the monitored West Coast ports increased by 36,000 TEUs between June and July, which equates to a 2.9 percent gain. The total loaded import volume was 1.27 million TEUs which equates to a 0.9 percent gain over the same month
  - of last year and is a record for the month of July. The ports of Los Angeles, Long Beach, and the Northwest Seaport Alliance experienced year-on-year growth, while every port except Prince Rupert has posted year-to-date double-digit percentage growth. The year-to-date volume is 28.6 percent higher than at the same point of 2020. Loaded imports in 2021 are projected to increase by 15.2 percent over 2020 with a total of 15.6 million TEUs.
- The combined loaded import volume at the monitored East Coast ports increased by 30,000 TEUs between June and July, which equates to a 2.9 percent gain. The loaded import volume of 1.05 million TEUs equates to a 25.3 percent surge over the same month of 2020 and is a record high for