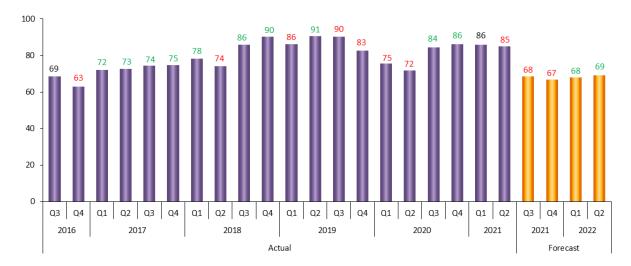

# **Executive Summary**

- The total volume of loaded imports at the tracked ports increased by 64,000 TEUs in July to 2.46 million TEUs, a high for the month of July. This represents a 2.7 percent gain over June and equates to a 11.7 percent surge year-on-year. The year-to-date volume is 29.0 percent higher than at the same point of 2020. Loaded imports in 2021 are projected to increase by 16.0 percent over 2020 with a total of 29.2 million TEUs.
- The combined loaded import volume at the monitored West Coast ports increased by 36,000 TEUs between June and July, which equates to a 2.9 percent gain. The total loaded import volume was 1.27 million TEUs which equates to a 0.9 percent gain over the same month
  - of last year and is a record for the month of July. The ports of Los Angeles, Long Beach, and the Northwest Seaport Alliance experienced year-on-year growth, while every port except Prince Rupert has posted year-to-date double-digit percentage growth. The year-to-date volume is 28.6 percent higher than at the same point of 2020. Loaded imports in 2021 are projected to increase by 15.2 percent over 2020 with a total of 15.6 million TEUs.
- The combined loaded import volume at the monitored East Coast ports increased by 30,000 TEUs between June and July, which equates to a 2.9 percent gain. The loaded import volume of 1.05 million TEUs equates to a 25.3 percent surge over the same month of 2020 and is a record high for