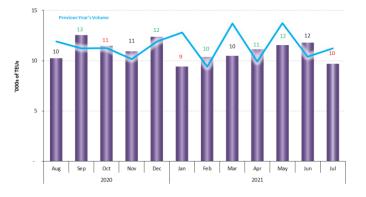

# **Executive Summary**

- The total volume of loaded imports at the tracked ports increased by 64,000 TEUs in July to 2.46 million TEUs, a high for the month of July. This represents a 2.7 percent gain over June and equates to a 11.7 percent surge year-on-year. The year-to-date volume is 29.0 percent higher than at the same point of 2020. Loaded imports in 2021 are projected to increase by 16.0 percent over 2020 with a total of 29.2 million TEUs.
- The combined loaded import volume at the monitored West Coast ports increased by 36,000 TEUs between June and July, which equates to a 2.9 percent gain. The total loaded import volume was 1.27 million TEUs which equates to a 0.9 percent gain over the same month
  - of last year and is a record for the month of July. The ports of Los Angeles, Long Beach, and the Northwest Seaport Alliance experienced year-on-year growth, while every port except Prince Rupert has posted year-to-date double-digit percentage growth. The year-to-date volume is 28.6 percent higher than at the same point of 2020. Loaded imports in 2021 are projected to increase by 15.2 percent over 2020 with a total of 15.6 million TEUs.
- The combined loaded import volume at the monitored East Coast ports increased by 30,000 TEUs between June and July, which equates to a 2.9 percent gain. The loaded import volume of 1.05 million TEUs equates to a 25.3 percent surge over the same month of 2020 and is a record high for