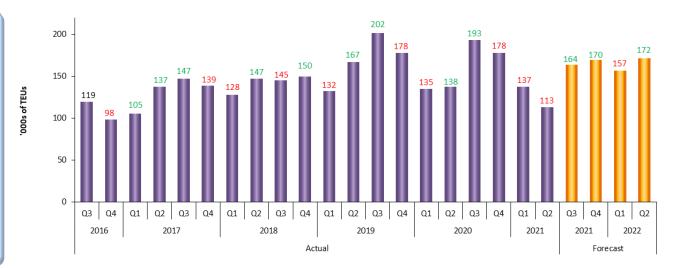

# **Executive Summary**

- The total volume of loaded imports at the tracked ports increased by 64,000 TEUs in July to 2.46 million TEUs, a high for the month of July. This represents a 2.7 percent gain over June and equates to a 11.7 percent surge year-on-year. The year-to-date volume is 29.0 percent higher than at the same point of 2020. Loaded imports in 2021 are projected to increase by 16.0 percent over 2020 with a total of 29.2 million TEUs.
- The combined loaded import volume at the monitored West Coast ports increased by 36,000 TEUs between June and July, which equates to a 2.9 percent gain. The total loaded import volume was 1.27 million TEUs which equates to a 0.9 percent gain over the same month
  - of last year and is a record for the month of July. The ports of Los Angeles, Long Beach, and the Northwest Seaport Alliance experienced year-on-year growth, while every port except Prince Rupert has posted year-to-date double-digit percentage growth. The year-to-date volume is 28.6 percent higher than at the same point of 2020. Loaded imports in 2021 are projected to increase by 15.2 percent over 2020 with a total of 15.6 million TEUs.
- The combined loaded import volume at the monitored East Coast ports increased by 30,000 TEUs between June and July, which equates to a 2.9 percent gain. The loaded import volume of 1.05 million TEUs equates to a 25.3 percent surge over the same month of 2020 and is a record high for