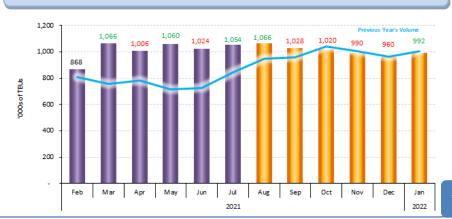

# **Executive Summary**

- The total volume of loaded imports at the tracked ports increased by 64,000 TEUs in July to 2.46 million TEUs, a high for the month of July. This represents a 2.7 percent gain over June and equates to a 11.7 percent surge year-on-year. The year-to-date volume is 29.0 percent higher than at the same point of 2020. Loaded imports in 2021 are projected to increase by 16.0 percent over 2020 with a total of 29.2 million TEUs.
- The combined loaded import volume at the monitored West Coast ports increased by 36,000 TEUs between June and July, which equates to a 2.9 percent gain. The total loaded import volume was 1.27 million TEUs which equates to a 0.9 percent gain over the same month
  - of last year and is a record for the month of July. The ports of Los Angeles, Long Beach, and the Northwest Seaport Alliance experienced year-on-year growth, while every port except Prince Rupert has posted year-to-date double-digit percentage growth. The year-to-date volume is 28.6 percent higher than at the same point of 2020. Loaded imports in 2021 are projected to increase by 15.2 percent over 2020 with a total of 15.6 million TEUs.
- The combined loaded import volume at the monitored East Coast ports increased by 30,000 TEUs between June and July, which equates to a 2.9 percent gain. The loaded import volume of 1.05 million TEUs equates to a 25.3 percent surge over the same month of 2020 and is a record high for