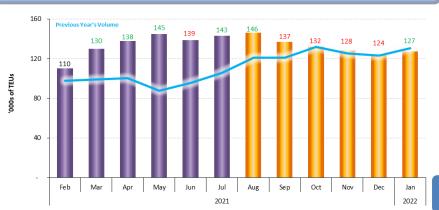

# **Executive Summary**

- The total volume of loaded imports at the tracked ports increased by 64,000 TEUs in July to 2.46 million TEUs, a high for the month of July. This represents a 2.7 percent gain over June and equates to a 11.7 percent surge year-on-year. The year-to-date volume is 29.0 percent higher than at the same point of 2020. Loaded imports in 2021 are projected to increase by 16.0 percent over 2020 with a total of 29.2 million TEUs.
- The combined loaded import volume at the monitored West Coast ports increased by 36,000 TEUs between June and July, which equates to a 2.9 percent gain. The total loaded import volume was 1.27 million TEUs which equates to a 0.9 percent gain over the same month
  - of last year and is a record for the month of July. The ports of Los Angeles, Long Beach, and the Northwest Seaport Alliance experienced year-on-year growth, while every port except Prince Rupert has posted year-to-date double-digit percentage growth. The year-to-date volume is 28.6 percent higher than at the same point of 2020. Loaded imports in 2021 are projected to increase by 15.2 percent over 2020 with a total of 15.6 million TEUs.
- The combined loaded import volume at the monitored East Coast ports increased by 30,000 TEUs between June and July, which equates to a 2.9 percent gain. The loaded import volume of 1.05 million TEUs equates to a 25.3 percent surge over the same month of 2020 and is a record high for