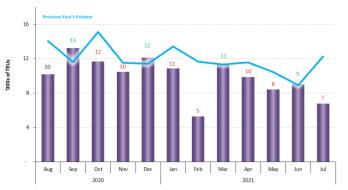

# **Executive Summary**

- The total volume of loaded imports at the tracked ports increased by 64,000 TEUs in July to 2.46 million TEUs, a high for the month of July. This represents a 2.7 percent gain over June and equates to a 11.7 percent surge year-on-year. The year-to-date volume is 29.0 percent higher than at the same point of 2020. Loaded imports in 2021 are projected to increase by 16.0 percent over 2020 with a total of 29.2 million TEUs.
- The combined loaded import volume at the monitored West Coast ports increased by 36,000 TEUs between June and July, which equates to a 2.9 percent gain. The total loaded import volume was 1.27 million TEUs which equates to a 0.9 percent gain over the same month
  - of last year and is a record for the month of July. The ports of Los Angeles, Long Beach, and the Northwest Seaport Alliance experienced year-on-year growth, while every port except Prince Rupert has posted year-to-date double-digit percentage growth. The year-to-date volume is 28.6 percent higher than at the same point of 2020. Loaded imports in 2021 are projected to increase by 15.2 percent over 2020 with a total of 15.6 million TEUs.
- The combined loaded import volume at the monitored East Coast ports increased by 30,000 TEUs between June and July, which equates to a 2.9 percent gain. The loaded import volume of 1.05 million TEUs equates to a 25.3 percent surge over the same month of 2020 and is a record high for