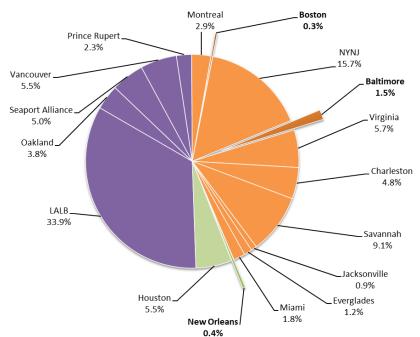

**06** West Coast Port Activity

**07** East Coast Port Activity

**Port Activity** 

08 Ports of Los Angeles and Long Beach

09 Port of Oakland

10 NW Seaport Alliance (Tacoma and Seattle)

11 Port of Vancouver

12 Port of Prince Rupert

13 Port of Montreal

14 Ports of New York and New Jersey

15 Port of Virginia

16 Port of Charleston

17 Port of Savannah

18 Port of Jacksonville

19 Port Everglades

20 Port Miami

21 Port Houston

22 Port of Baltimore

23 Ports of Boston/New Orleans

**Data** 

24 Year to Date Import Totals

25 Year to Date Export Totals

**26** Raw Monthly Data

27 How to Read the Tables and Charts