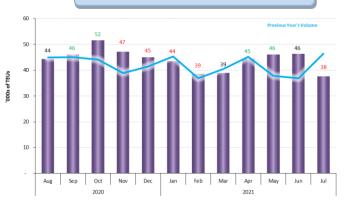

# **Executive Summary**

- The total volume of loaded imports at the tracked ports increased by 64,000 TEUs in July to 2.46 million TEUs, a high for the month of July. This represents a 2.7 percent gain over June and equates to a 11.7 percent surge year-on-year. The year-to-date volume is 29.0 percent higher than at the same point of 2020. Loaded imports in 2021 are projected to increase by 16.0 percent over 2020 with a total of 29.2 million TEUs.
- The combined loaded import volume at the monitored West Coast ports increased by 36,000 TEUs between June and July, which equates to a 2.9 percent gain. The total loaded import volume was 1.27 million TEUs which equates to a 0.9 percent gain over the same month
  - of last year and is a record for the month of July. The ports of Los Angeles, Long Beach, and the Northwest Seaport Alliance experienced year-on-year growth, while every port except Prince Rupert has posted year-to-date double-digit percentage growth. The year-to-date volume is 28.6 percent higher than at the same point of 2020. Loaded imports in 2021 are projected to increase by 15.2 percent over 2020 with a total of 15.6 million TEUs.
- The combined loaded import volume at the monitored East Coast ports increased by 30,000 TEUs between June and July, which equates to a 2.9 percent gain. The loaded import volume of 1.05 million TEUs equates to a 25.3 percent surge over the same month of 2020 and is a record high for