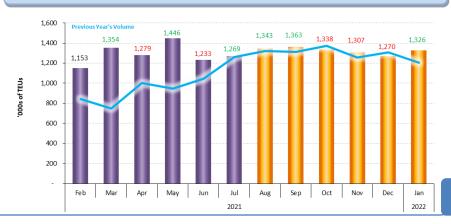

# **Executive Summary**

- The total volume of loaded imports at the tracked ports increased by 64,000 TEUs in July to 2.46 million TEUs, a high for the month of July. This represents a 2.7 percent gain over June and equates to a 11.7 percent surge year-on-year. The year-to-date volume is 29.0 percent higher than at the same point of 2020. Loaded imports in 2021 are projected to increase by 16.0 percent over 2020 with a total of 29.2 million TEUs.
- The combined loaded import volume at the monitored West Coast ports increased by 36,000 TEUs between June and July, which equates to a 2.9 percent gain. The total loaded import volume was 1.27 million TEUs which equates to a 0.9 percent gain over the same month
  - of last year and is a record for the month of July. The ports of Los Angeles, Long Beach, and the Northwest Seaport Alliance experienced year-on-year growth, while every port except Prince Rupert has posted year-to-date double-digit percentage growth. The year-to-date volume is 28.6 percent higher than at the same point of 2020. Loaded imports in 2021 are projected to increase by 15.2 percent over 2020 with a total of 15.6 million TEUs.
- The combined loaded import volume at the monitored East Coast ports increased by 30,000 TEUs between June and July, which equates to a 2.9 percent gain. The loaded import volume of 1.05 million TEUs equates to a 25.3 percent surge over the same month of 2020 and is a record high for