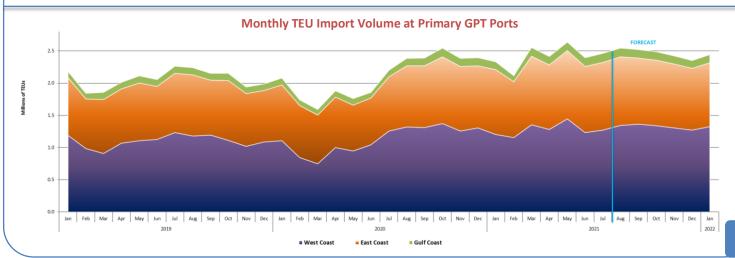

# **Executive Summary**

- The total volume of loaded imports at the tracked ports increased by 64,000 TEUs in July to 2.46 million TEUs, a high for the month of July. This represents a 2.7 percent gain over June and equates to a 11.7 percent surge year-on-year. The year-to-date volume is 29.0 percent higher than at the same point of 2020. Loaded imports in 2021 are projected to increase by 16.0 percent over 2020 with a total of 29.2 million TEUs.
- The combined loaded import volume at the monitored West Coast ports increased by 36,000 TEUs between June and July, which equates to a 2.9 percent gain. The total loaded import volume was 1.27 million TEUs which equates to a 0.9 percent gain over the same month
  - of last year and is a record for the month of July. The ports of Los Angeles, Long Beach, and the Northwest Seaport Alliance experienced year-on-year growth, while every port except Prince Rupert has posted year-to-date double-digit percentage growth. The year-to-date volume is 28.6 percent higher than at the same point of 2020. Loaded imports in 2021 are projected to increase by 15.2 percent over 2020 with a total of 15.6 million TEUs.
- The combined loaded import volume at the monitored East Coast ports increased by 30,000 TEUs between June and July, which equates to a 2.9 percent gain. The loaded import volume of 1.05 million TEUs equates to a 25.3 percent surge over the same month of 2020 and is a record high for