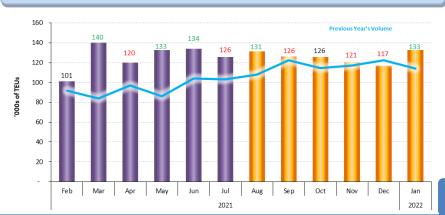

# **Executive Summary**

- The total volume of loaded imports at the tracked ports increased by 64,000 TEUs in July to 2.46 million TEUs, a high for the month of July. This represents a 2.7 percent gain over June and equates to a 11.7 percent surge year-on-year. The year-to-date volume is 29.0 percent higher than at the same point of 2020. Loaded imports in 2021 are projected to increase by 16.0 percent over 2020 with a total of 29.2 million TEUs.
- The combined loaded import volume at the monitored West Coast ports increased by 36,000 TEUs between June and July, which equates to a 2.9 percent gain. The total loaded import volume was 1.27 million TEUs which equates to a 0.9 percent gain over the same month
  - of last year and is a record for the month of July. The ports of Los Angeles, Long Beach, and the Northwest Seaport Alliance experienced year-on-year growth, while every port except Prince Rupert has posted year-to-date double-digit percentage growth. The year-to-date volume is 28.6 percent higher than at the same point of 2020. Loaded imports in 2021 are projected to increase by 15.2 percent over 2020 with a total of 15.6 million TEUs.
- The combined loaded import volume at the monitored East Coast ports increased by 30,000 TEUs between June and July, which equates to a 2.9 percent gain. The loaded import volume of 1.05 million TEUs equates to a 25.3 percent surge over the same month of 2020 and is a record high for