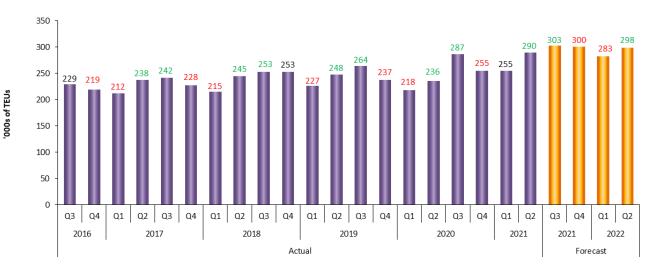

# **Executive Summary**

- The total volume of loaded imports at the tracked ports increased by 64,000 TEUs in July to 2.46 million TEUs, a high for the month of July. This represents a 2.7 percent gain over June and equates to a 11.7 percent surge year-on-year. The year-to-date volume is 29.0 percent higher than at the same point of 2020. Loaded imports in 2021 are projected to increase by 16.0 percent over 2020 with a total of 29.2 million TEUs.
- The combined loaded import volume at the monitored West Coast ports increased by 36,000 TEUs between June and July, which equates to a 2.9 percent gain. The total loaded import volume was 1.27 million TEUs which equates to a 0.9 percent gain over the same month
  - of last year and is a record for the month of July. The ports of Los Angeles, Long Beach, and the Northwest Seaport Alliance experienced year-on-year growth, while every port except Prince Rupert has posted year-to-date double-digit percentage growth. The year-to-date volume is 28.6 percent higher than at the same point of 2020. Loaded imports in 2021 are projected to increase by 15.2 percent over 2020 with a total of 15.6 million TEUs.
- The combined loaded import volume at the monitored East Coast ports increased by 30,000 TEUs between June and July, which equates to a 2.9 percent gain. The loaded import volume of 1.05 million TEUs equates to a 25.3 percent surge over the same month of 2020 and is a record high for