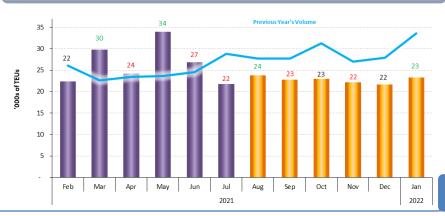

# **Executive Summary**

- The total volume of loaded imports at the tracked ports increased by 64,000 TEUs in July to 2.46 million TEUs, a high for the month of July. This represents a 2.7 percent gain over June and equates to a 11.7 percent surge year-on-year. The year-to-date volume is 29.0 percent higher than at the same point of 2020. Loaded imports in 2021 are projected to increase by 16.0 percent over 2020 with a total of 29.2 million TEUs.
- The combined loaded import volume at the monitored West Coast ports increased by 36,000 TEUs between June and July, which equates to a 2.9 percent gain. The total loaded import volume was 1.27 million TEUs which equates to a 0.9 percent gain over the same month
  - of last year and is a record for the month of July. The ports of Los Angeles, Long Beach, and the Northwest Seaport Alliance experienced year-on-year growth, while every port except Prince Rupert has posted year-to-date double-digit percentage growth. The year-to-date volume is 28.6 percent higher than at the same point of 2020. Loaded imports in 2021 are projected to increase by 15.2 percent over 2020 with a total of 15.6 million TEUs.
- The combined loaded import volume at the monitored East Coast ports increased by 30,000 TEUs between June and July, which equates to a 2.9 percent gain. The loaded import volume of 1.05 million TEUs equates to a 25.3 percent surge over the same month of 2020 and is a record high for