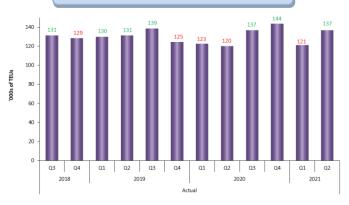

# **Executive Summary**

- The total volume of loaded imports at the tracked ports increased by 64,000 TEUs in July to 2.46 million TEUs, a high for the month of July. This represents a 2.7 percent gain over June and equates to a 11.7 percent surge year-on-year. The year-to-date volume is 29.0 percent higher than at the same point of 2020. Loaded imports in 2021 are projected to increase by 16.0 percent over 2020 with a total of 29.2 million TEUs.
- The combined loaded import volume at the monitored West Coast ports increased by 36,000 TEUs between June and July, which equates to a 2.9 percent gain. The total loaded import volume was 1.27 million TEUs which equates to a 0.9 percent gain over the same month
  - of last year and is a record for the month of July. The ports of Los Angeles, Long Beach, and the Northwest Seaport Alliance experienced year-on-year growth, while every port except Prince Rupert has posted year-to-date double-digit percentage growth. The year-to-date volume is 28.6 percent higher than at the same point of 2020. Loaded imports in 2021 are projected to increase by 15.2 percent over 2020 with a total of 15.6 million TEUs.
- The combined loaded import volume at the monitored East Coast ports increased by 30,000 TEUs between June and July, which equates to a 2.9 percent gain. The loaded import volume of 1.05 million TEUs equates to a 25.3 percent surge over the same month of 2020 and is a record high for