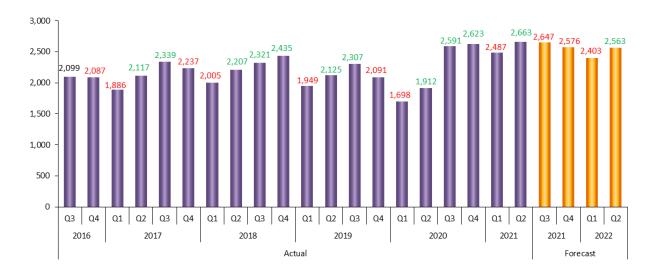

# **Executive Summary**

- The total volume of loaded imports at the tracked ports increased by 64,000 TEUs in July to 2.46 million TEUs, a high for the month of July. This represents a 2.7 percent gain over June and equates to a 11.7 percent surge year-on-year. The year-to-date volume is 29.0 percent higher than at the same point of 2020. Loaded imports in 2021 are projected to increase by 16.0 percent over 2020 with a total of 29.2 million TEUs.
- The combined loaded import volume at the monitored West Coast ports increased by 36,000 TEUs between June and July, which equates to a 2.9 percent gain. The total loaded import volume was 1.27 million TEUs which equates to a 0.9 percent gain over the same month
  - of last year and is a record for the month of July. The ports of Los Angeles, Long Beach, and the Northwest Seaport Alliance experienced year-on-year growth, while every port except Prince Rupert has posted year-to-date double-digit percentage growth. The year-to-date volume is 28.6 percent higher than at the same point of 2020. Loaded imports in 2021 are projected to increase by 15.2 percent over 2020 with a total of 15.6 million TEUs.
- The combined loaded import volume at the monitored East Coast ports increased by 30,000 TEUs between June and July, which equates to a 2.9 percent gain. The loaded import volume of 1.05 million TEUs equates to a 25.3 percent surge over the same month of 2020 and is a record high for