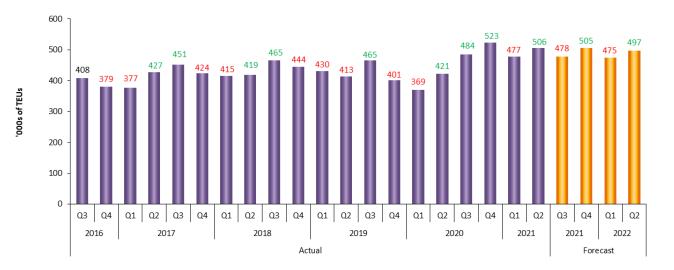

# **Executive Summary**

- The total volume of loaded imports at the tracked ports increased by 64,000 TEUs in July to 2.46 million TEUs, a high for the month of July. This represents a 2.7 percent gain over June and equates to a 11.7 percent surge year-on-year. The year-to-date volume is 29.0 percent higher than at the same point of 2020. Loaded imports in 2021 are projected to increase by 16.0 percent over 2020 with a total of 29.2 million TEUs.
- The combined loaded import volume at the monitored West Coast ports increased by 36,000 TEUs between June and July, which equates to a 2.9 percent gain. The total loaded import volume was 1.27 million TEUs which equates to a 0.9 percent gain over the same month
  - of last year and is a record for the month of July. The ports of Los Angeles, Long Beach, and the Northwest Seaport Alliance experienced year-on-year growth, while every port except Prince Rupert has posted year-to-date double-digit percentage growth. The year-to-date volume is 28.6 percent higher than at the same point of 2020. Loaded imports in 2021 are projected to increase by 15.2 percent over 2020 with a total of 15.6 million TEUs.
- The combined loaded import volume at the monitored East Coast ports increased by 30,000 TEUs between June and July, which equates to a 2.9 percent gain. The loaded import volume of 1.05 million TEUs equates to a 25.3 percent surge over the same month of 2020 and is a record high for