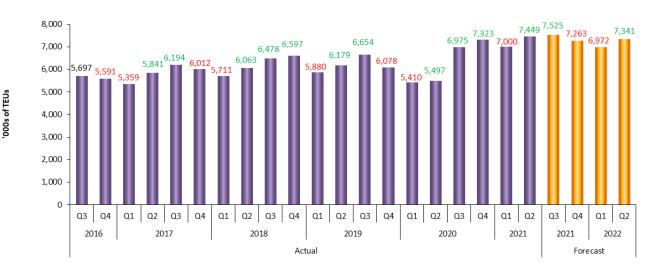

# **Executive Summary**

- The total volume of loaded imports at the tracked ports increased by 64,000 TEUs in July to 2.46 million TEUs, a high for the month of July. This represents a 2.7 percent gain over June and equates to a 11.7 percent surge year-on-year. The year-to-date volume is 29.0 percent higher than at the same point of 2020. Loaded imports in 2021 are projected to increase by 16.0 percent over 2020 with a total of 29.2 million TEUs.
- The combined loaded import volume at the monitored West Coast ports increased by 36,000 TEUs between June and July, which equates to a 2.9 percent gain. The total loaded import volume was 1.27 million TEUs which equates to a 0.9 percent gain over the same month
  - of last year and is a record for the month of July. The ports of Los Angeles, Long Beach, and the Northwest Seaport Alliance experienced year-on-year growth, while every port except Prince Rupert has posted year-to-date double-digit percentage growth. The year-to-date volume is 28.6 percent higher than at the same point of 2020. Loaded imports in 2021 are projected to increase by 15.2 percent over 2020 with a total of 15.6 million TEUs.
- The combined loaded import volume at the monitored East Coast ports increased by 30,000 TEUs between June and July, which equates to a 2.9 percent gain. The loaded import volume of 1.05 million TEUs equates to a 25.3 percent surge over the same month of 2020 and is a record high for