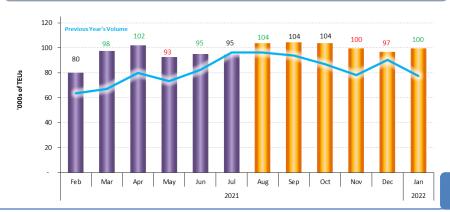

# **Executive Summary**

- The total volume of loaded imports at the tracked ports increased by 64,000 TEUs in July to 2.46 million TEUs, a high for the month of July. This represents a 2.7 percent gain over June and equates to a 11.7 percent surge year-on-year. The year-to-date volume is 29.0 percent higher than at the same point of 2020. Loaded imports in 2021 are projected to increase by 16.0 percent over 2020 with a total of 29.2 million TEUs.
- The combined loaded import volume at the monitored West Coast ports increased by 36,000 TEUs between June and July, which equates to a 2.9 percent gain. The total loaded import volume was 1.27 million TEUs which equates to a 0.9 percent gain over the same month
  - of last year and is a record for the month of July. The ports of Los Angeles, Long Beach, and the Northwest Seaport Alliance experienced year-on-year growth, while every port except Prince Rupert has posted year-to-date double-digit percentage growth. The year-to-date volume is 28.6 percent higher than at the same point of 2020. Loaded imports in 2021 are projected to increase by 15.2 percent over 2020 with a total of 15.6 million TEUs.
- The combined loaded import volume at the monitored East Coast ports increased by 30,000 TEUs between June and July, which equates to a 2.9 percent gain. The loaded import volume of 1.05 million TEUs equates to a 25.3 percent surge over the same month of 2020 and is a record high for